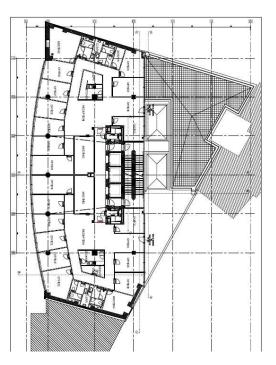

| Year of construction | 2009        |
| Parking ratio        | 1 / 89 sq m |
| Total building area  | 6 359 sq m  |

#### **Commercial terms**

| Office space*      | after login * |
|--------------------|---------------|
| Parking            | after login * |
| Service charge*    | after login * |
| Minimum lease term | after login * |
| Availability       | after login * |

\* Asking terms for m<sup>2</sup>/month

#### Location



#### Available space

Building completely leased



## officefinder.ro

#### Standard fit-Out

紫

Air conditioning

=

Raised floor

-

Suspended ceiling

6

Telephone cabling

05

Computer cabling

4

Power cabling

60

Smoke detectors

 $\approx$ 

Carpeting

₫"

Reception



Security

0

Fibre optics

Ē

Switchboard

94

Elevators

#### Typical floor plan



#### **Public transport**

Metro: M1, M2, M4

Bus: 133, 205, 368, 381

Tram: 1, 24, 25